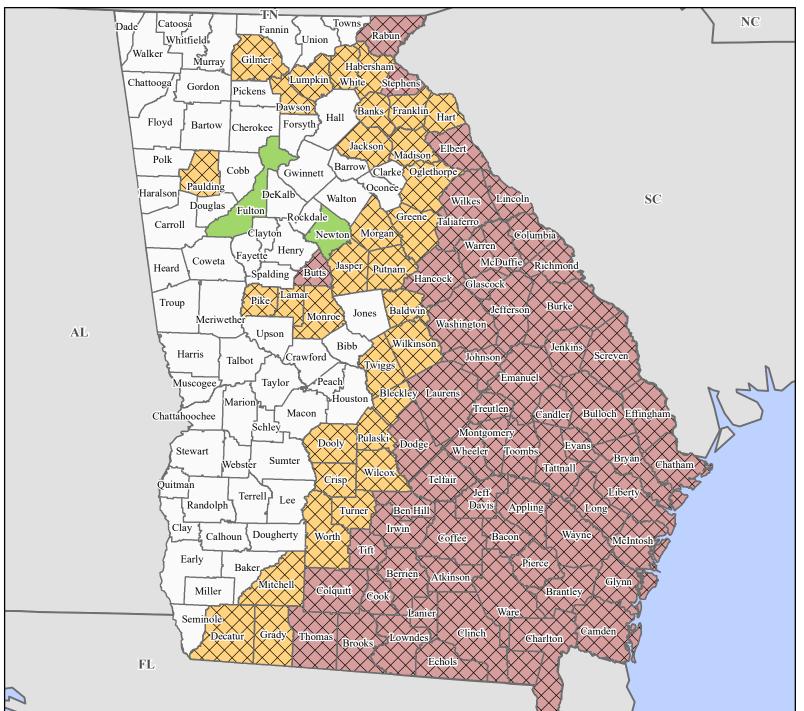

## FEMA-4830-DR, Georgia Disaster Declaration as of 11/04/2024

## Data Layer/Map Description:

The types of assistance that have been designated for selected areas in the State of Georgia.

All areas in the State of Georgia are eligible to apply for assistance under the Hazard Mitigation Grant Program.

## **Designated Counties**

No Designation

Individual Assistance

Individual Assistance and Public Assistance (Categories A - G)

Public Assistance (Categories A - G)